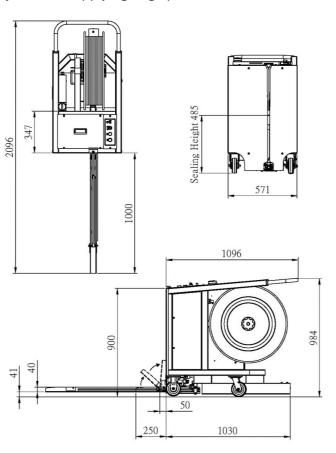

#### **Low Sealing Height**

Sealing height is only 485 mm from the floor so even lower pallets can be strapped.

#### **Technical Data**

| PP and PET strapping                          |
|-----------------------------------------------|
| 9 mm, 12 mm, or 15.5 mm                       |
| 70 - 1,500 N                                  |
| 485 mm                                        |
| 1,000 mm                                      |
| 560 mm (pallet included)                      |
| 406 mm<br>(Option: 200 mm/230 mm/280 mm)      |
| 110V 60Hz 1PH<br>220V, 230V, 240V 50/60Hz 1PH |
|                                               |