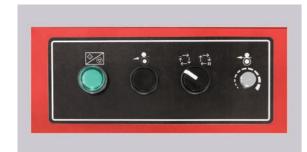

#### **User-friendly Control Panel**

The user-friendly operating control panel is located on upper side of the machine for easy access.

#### **Error Message Indicator**

Provides diagnostic error code for easy troubleshooting. It helps with maintenance and minimizes the down time.

#### **Manual Feeding**

With the **auxiliary feeding switch** on the operating control panel, it's allowed to manually feed more strap for larger pallet loads.