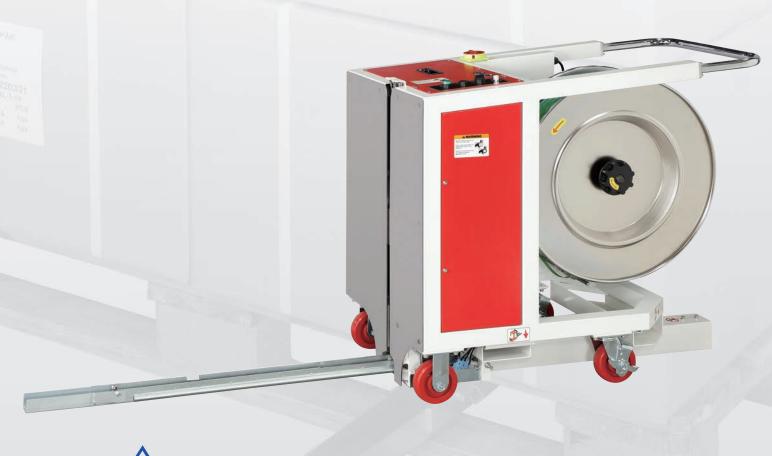

# Semi Automatic Vertical Pallet Strapping Machine with Retractable Sword

Magic II TP-602MV is a portable semi-auto pallet strapping machine for vertical strapping applications. It works with both PP and PET strapping (9 mm, 12 mm, or 15.5 mm) and offers tension force up to 150 kg. It can be conveniently positioned next to the pallet, without having to move the load. The retractable sword that feeds the strap through pallet void not only saves time and effort in operation, but also space. Its high mobility and easy operation make it the most efficient solution for low to moderate pallet strapping needs.

#### **Good Mobility**

Large casters provide good mobility. It is easy to move the machine beside the pallet you want to strap.