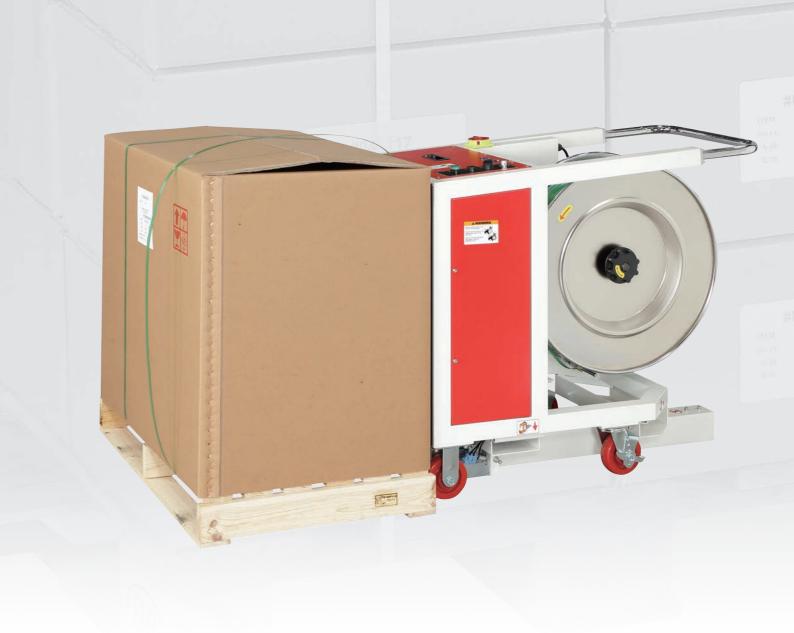

# Semi Automatic Vertical Pallet Strapping Machine with Retractable Sword

Magic II TP-602MV is a portable semi-auto pallet strapping machine for vertical strapping applications. It works with both PP and PET strapping (9 mm, 12 mm, or 15.5 mm) and offers tension force up to 150 kg. It can be conveniently positioned next to the pallet, without having to move the load. The retractable sword that feeds the strap through pallet void not only saves time and effort in operation, but also space. Its high mobility and easy operation make it the most efficient solution for low to moderate pallet strapping needs.

#### **Retractable Sword**

Motorized retractable sword feeds the straps through pallet void and automatically retracts during the strapping cycle. This design is space-saving, and it protects the sword from damage.

#### **Good Mobility**

Large casters provide good mobility. It is easy to move the machine beside the pallet you want to strap.