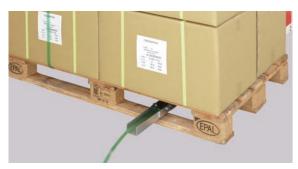

#### **Retractable Sword**

Motorized retractable sword feeds the straps through pallet void and automatically retracts during the strapping cycle. This design is space-saving, and it protects the sword from damage.