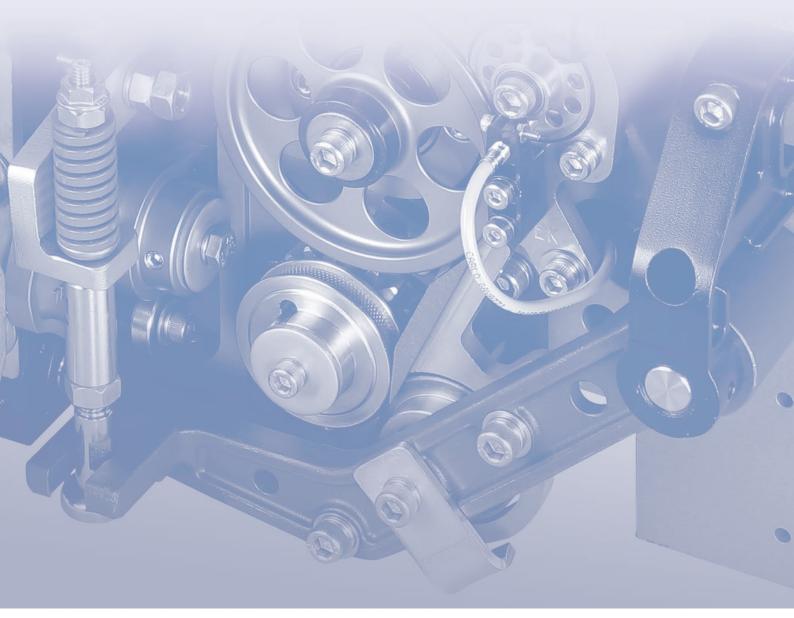

#### **Robust and Lubrication Free Strapping Head**

Applying robust mechanism design and high engineering standard with the latest German-made DC motor technology, it provides the highest level of reliability and durability. Requiring no lubrication for strapping head, it greatly simplifies the maintenance routine and minimizes the maintenance cost.

#### **Retractable Sword**

Motorized retractable sword feeds the straps through pallet void and automatically retracts during the strapping cycle. This design is space-saving, and it protects the sword from damage.

#### **Friction Weld Sealing Technology**

The advanced **friction weld sealing** technology guarantees reliable joint and high seal efficiency for both PP and PET strapping. No fumes and odours. Ready to use once turned on.